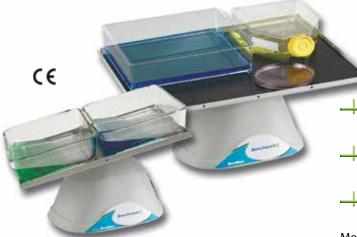

## Optimized speed & tilt for blotting, washing and staining

- Tri-directional motion for thorough, gentle mixing
- + Cold room and incubator safe

Modeled after our popular BioMixer<sup>™</sup> series of "nutating" shakers, these platform rockers provide the perfect 3-dimensional motion for all blot related applications. Their tilt angle and speed have been optimally set for gentle, but thorough mixing in gel trays, boxes and other flat vessels.

#### Ordering Information:

| ltem No.         | Description:                                      |
|------------------|---------------------------------------------------|
| 55B3D1008-E      | Mini BlotBoy with flat mat (27 x 19 cm)           |
| 55B3D1308-E      | BlotBoy with flat mat (30 x 30 cm)                |
| 55B3D-DIMPLED    | Dimpled mat (27 x 19 cm) for 55B3D1008-E          |
| 55BR1000-DIMPLED | Dimpled mat (30 x 30 cm) for 55B3D1308-E          |
| 55B0718          | Bungee cord, used for securing vessels, pack of 4 |