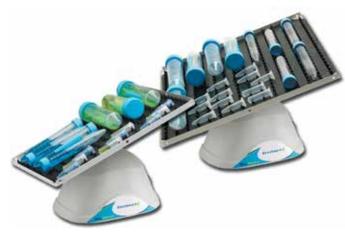

### Includes dimpled mat; perfect for mixing blood & centrifuge tubes

# Tri-directional motion for thorough, uniform mixing

These multi-functional shakers provide a 3-dimensional "nutating" motion for thorough, foam-free mixing in blood and centrifuge tubes, as well as in a variety of flat vessels.

#### Ordering Information:

| Item No.      | Description:                                      |
|---------------|---------------------------------------------------|
| 55B3D1020-E   | Mini BioMixer with dimpled mat (27 x 19 cm)       |
| 55B3D1320-E   | BioMixer with dimpled mat (30 x 30 cm)            |
| 55B3D-FLAT    | Flat mat (27 x 19 cm) for 55B3D1020-E             |
| 55BR1000-FLAT | Flat mat (30 x 30 cm) for 55B3D1320-E             |
| 55B0718       | Bungee cord, used for securing vessels, pack of 4 |