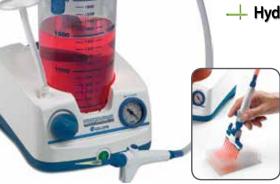

## ASPIRE™ Laboratory Aspirator

→ Built-in vacuum pump

Adjustable vacuum control

Hydrophobic filter

Quietly and safely aspirates liquid waste from plates/vessels

## Comes complete with:

- Base with internal vacuum pump2 liter, polycarbonate collection bottle
- Antibacterial / hydrophobic filter
- Silicone tubing
- Handheld vacuum controller (A)
- Adapter for 200 µl pipette tips (B)
  Adapter, fine stainless steel, 40 mm (C)