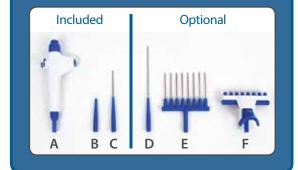

## Ordering Information:

| Item No.    | Description:                                                                                                                                             |
|-------------|----------------------------------------------------------------------------------------------------------------------------------------------------------|
|             | <b>ASPIRE™ Laboratory Aspirator</b>                                                                                                                      |
| 55V0020-E   | Includes base with internal vacuum pump,<br>21 polycarbonate bottle with lid, silicone tubing, handheld<br>vacuum controller and single channel adapters |
| 55V1002-1SL | Optional single channel adapter,                                                                                                                         |
|             | X-long (80 mm) stainless steel (D)                                                                                                                       |
| 55V1002-S8  | Optional eight channel adapter, fine tip stainless steel (E)                                                                                             |
| 55V1002-8   | Optional 8-channel adapter, for use with 200 µl pipette tips (F)                                                                                         |
| 55V1002     | Handheld vacuum controller with single channel adapters (A, B, C / included)                                                                             |
| 55V0020-F1  | Hydrophobic filter (1 included)                                                                                                                          |
| 55V0020-QD  | Optional quick disconnect kit for collection bottle, includes 2 male/female attachments & silicone tubing                                                |
| 55V0020-BOT | Graduated, PC collection bottle with lid (included)                                                                                                      |
| 55V0020-TB  | Extra vacuum tubing with connector, 1 meter                                                                                                              |

## Comes complete with:

- Base with internal vacuum pump2 liter, polycarbonate collection bottle
- Antibacterial / hydrophobic filter
- Silicone tubing
- Handheld vacuum controller (A)
- Adapter for 200 µl pipette tips (B)
  Adapter, fine stainless steel, 40 mm (C)