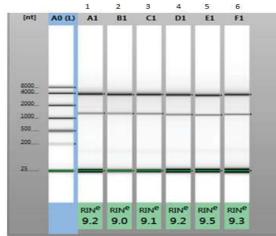

| Well | RINe     | 28S/18S<br>(Area) | Conc. [ng/µL] | Sample Description   |
|------|----------|-------------------|---------------|----------------------|
| A0   | <u>2</u> | 2 %               | 84.9          | Electronic Ladder    |
| A1   | 9.2      | 1.9               | 50.2          | Cell Total RNA - 1   |
| B1   | 9.0      | 2.1               | 53.5          | Cell Total RNA - 2   |
| C1   | 9.1      | 2.2               | 58.5          | Cell Total RNA - 3   |
| D1   | 9.2      | 2.2               | 47.0          | Tissue Total RNA - 1 |
| E1   | 9.5      | 2.4               | 43.7          | Tissue Total RNA - 2 |
| F1   | 9.3      | 2.5               | 41.3          | Tissue Total RNA -3  |

Marker Total RNA from Cells Total RNA from Tissue

Total RNA was isolated from CHO cell line and fish liver tissue samples. Isolated RNA was analyzed on Agilent's Tape Station 2200. The above RNA Screen Tape confirms that high quality RNA isolation can be achieved from low input of cells and tissue with the High-Prep<sup>TM</sup> Total RNA Plus Kit.