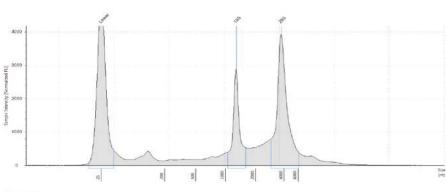

## Electropherogram of Total RNA from CHO cells

| Sample Table |      |                |               |                    |       |              |  |
|--------------|------|----------------|---------------|--------------------|-------|--------------|--|
| Well         | RINe | 28S/18S (Area) | Conc. (ng/µl) | Sample Description | Alert | Observations |  |
| Cl           | 0.1  | 2.2            | 505           | Coll Total DNIA 2  |       |              |  |