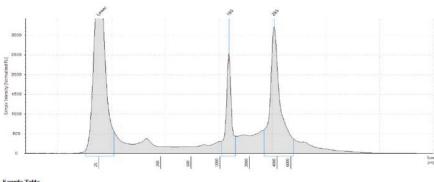

## **Electropherogram of Total RNA from liver tissue**

| Sample rathe |      |      |                |               |                      |       |              |
|--------------|------|------|----------------|---------------|----------------------|-------|--------------|
|              | Well | RINe | 28S/18S (Area) | Conc. (ng/µl) | Sample Description   | Alert | Observations |
|              | F1   | 9.3  | 2.5            | 41.3          | Tissue Total RNA – 3 |       |              |