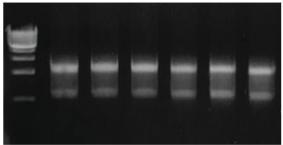

| 10Kb   | Total RNA from Cells |   |   | Total RNA from Tissue |   |   |
|--------|----------------------|---|---|-----------------------|---|---|
| Marker | 1                    | 2 | 3 | 4                     | 5 | 6 |

Total RNA isolated from cell and tissue samples run on 1.2% agarose gel

Ordering Information

| Cat No.    | Product                                  | Preps |  |  |  |
|------------|------------------------------------------|-------|--|--|--|
| HPTOR-R50  | HighPrep™ Total RNA Plus Kit (50 preps)  | 50    |  |  |  |
| HPTOR-R100 | HighPrep™ Total RNA Plus Kit (100 preps) | 100   |  |  |  |
| HPTOR-R400 | HighPrep™ Total RNA Plus Kit (400 preps) | 400   |  |  |  |