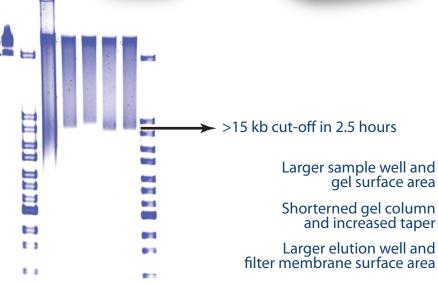

Intrinsic recovery data. 165kb DNA fragment was loaded on to BluePippin High Pass Plus cassettes and then recovered after the >15kb High Pass collection was run. The input and recovered DNA were quantified with a Qubit fluorometer.