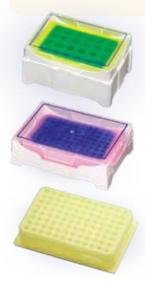

## FEATURES

- Maintains a sample temperature of less than 4°C for almost 4 hours (with lid on rack) when at room temperature.
- Color change plastic enables you to see how cold your samples are.
- IsoFreeze® color change racks have a dramatic change to a contrasting color at 7°C.

ThermoCooler MCT 24 tubes: 0.5, 1.5, 2.0mL, Snaptop or screw-cap style. Lid included.

ThermoCooler PCR 0.2mL & 0.1mL tubes, strip tubes and plates up to 96-well. Lid included.

ThermoCooler PCR SBS has an SBS footprint. Ideal for your automated system. No lid.

Racks are filled with an inert, non-toxic gel.