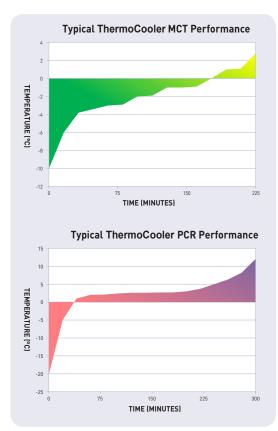

## FEATURES

- Maintains a sample temperature of less than 4°C for almost 4 hours (with lid on rack) when at room temperature.
- Color change plastic enables you to see how cold your samples are.
- IsoFreeze® color change racks have a dramatic change to a contrasting color at 7°C.

|                         | ThermoCooler MCT |                | ThermoCooler PCR |                 | ThermoCooler PCR, SBS |                 |
|-------------------------|------------------|----------------|------------------|-----------------|-----------------------|-----------------|
| Item #                  | 733370           | 733375         | 733350           | 733355          | 733360                | 733365          |
| Cold temperature        | purple           | green          | purple           | green           | purple                | green           |
| Warm temperature        | pink             | yellow         | pink             | yellow          | pink                  | yellow          |
| Estimated time at 4°C   | 3.5+ hours       | 3.5+ hours     | 3+ hours         | 3+ hours        | 2.5 hours             | 2.5 hours       |
| TUBE TYPES              |                  |                |                  |                 |                       |                 |
| 96-well PCR/QPCR plates | _                | _              | all types        | all types       | all types             | all types       |
| strip tubes             | _                | _              | all types        | all types       | all types             | all types       |
| individual tubes        | 0.5mL-2.0mL      | 0.5mL-2.0mL    | all 0.2mL types  | all 0.2mL types | all 0.2mL types       | all 0.2mL types |
| RACK DIMENSIONS (LXWXD  |                  |                |                  |                 |                       |                 |
| with lid (mm)           | 70 × 105 × 146   | 70 × 105 × 146 | 44 × 99 × 141    | 44 × 99 × 141   | _                     | _               |
| Racks per unit          | 1                | 1              | 2                | 2               | 2                     | 2               |
| Racks per case          | 5                | 5              | 10               | 10              | 10                    | 10              |