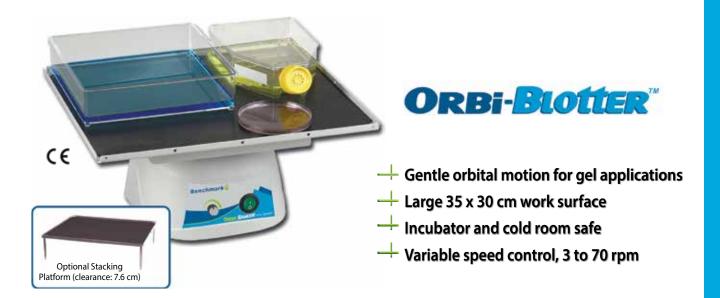

### Orbi-Blotter™ Low Speed Orbital Shaker

The Orbi-Blotter<sup>m</sup> features a gentle orbital motion with speed control down to as little as 3 rpm, making it the ideal orbital choice for low speed applications, such as blotting, washing, staining/destaining, etc. A large 35 x 30 cm work surface is included along with a non-slip rubber mat for holding trays, dishes, plates and other flat vessels.

An optional stacking platform can be purchased as an accessory, effectively doubling the usable work surface. The maintenance free, brushless motor is capable of loads up to 4 kg and is safe for use in cold rooms and incubators.

### Ordering Information:

| Item No.       | Description:                                                        |
|----------------|---------------------------------------------------------------------|
| 55BT30-E       | Orbi-Blotter™ Low Speed Orbital Shaker                              |
| 55BR2000-STACK | Stacking platform with 35 x 30 cm flat mat (7.6 cm clearance)       |
| 55BR2000-SP    | STACK-PLUS Extender set, adds 3.2 cm clearance to stacking platform |

#### **Technical Data:**

| Speed Range:           | Variable, 3 to 70 rpm |
|------------------------|-----------------------|
| Motion / Orbit:        | Orbital / 19 mm       |
| Load Capacity:         | 3 x 2 l or 4 kg       |
| Platform Size:         | 35 x 30 cm            |
| Operating Temp. Range: | +4 °C to +45 °C       |
| Dimensions: (WxDxH)    | 35.5 x 30.5 x 20 cm   |
| Stacking Clearance:    | 7.6 cm                |
| Weight:                | 3.4 kg                |
| Electrical:            | 230V, 50-60Hz, 50W    |
| Warranty:              | 2 Years               |