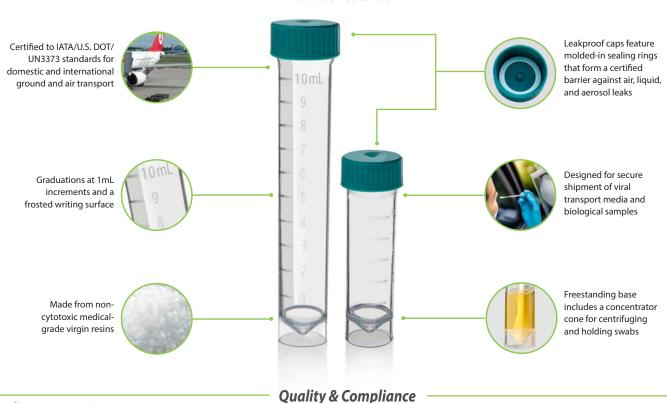

# **Product Features**

# **Complete Safety In Specimen Shipment**

Labcon's SuperClear® Specimen Collection and Transport Tubes provide certified safety when storing and shipping biological material. These leakproof freestanding tubes meet the IATA and U.S. DOT 95kPa performance specifications legally required when shipping samples by ground or air. This ensures transport tubes are leakproof under differential pressure conditions and extreme temperature shifts as outlined in IATA DGR UN3373 and U.S. DOT HMR, 49 C.F.R., Parts 171-180.

Made from 100% virgin USP Class-VI medical-grade resins, SuperClear® Specimen Collection and Transport Tubes are suitable for use in medical, diagnostic and research labs and are certified contamination-free as mandated by the U.S. CDC. These certified sterile tubes have a Sterility Assurance Level (SAL) of 10<sup>-6</sup>, as required for diagnostic assays.

#### √ 95kPa certified

Meets legal requirements for IATA/ U.S.DOT/UN3373 air & ground shipping

#### ✓ Leakproof

Leakproof under differential pressure & extreme temperature shifts

#### ✓ Validated Sterility

10<sup>-6</sup> SAL, as required for diagnostic & medical assays